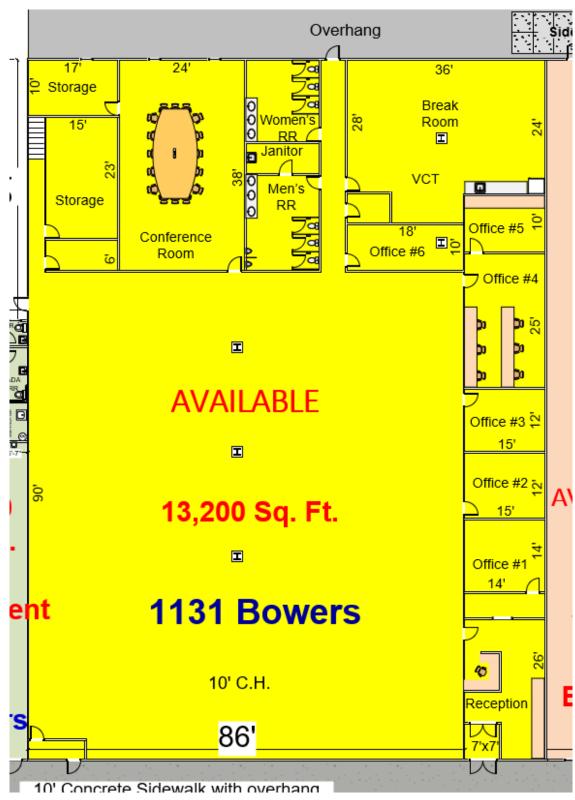

Distance: 3 Miles Traffic Count: n/a

Bus Lines:

Rail Name:

Miscellaneous:

Large open floor plan with 24'x36' break room with kitchen, conference room, six (6) private offices, reception/waiting rooms, and two large (2) ADA restrooms. Over 300 free parking spaces on site.